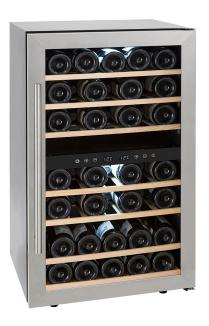

#### **DESCRIPTION**

- Bottle capacity: 43 Bottle.
- 5 + 3 Wooden shelves.
- Interior fan for better cooling performance.
- Auto frost.
- Interior LED whit light.
- SS door frame with SS tube handle.
- Low vibration compressor.
- Exterior electronic touch control with white lighting.

- Reversible door.
- Black cabinet and liner.
- Adjustable feet.
- Memory function.
- High/Low temperature alarm.
- Winter heating element.
- Power: 80 Watts