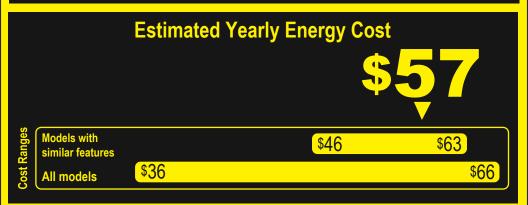

- Your cost will depend on your utility rates and use.
- Both cost ranges based on models of similar size capacity.
- Models with similar features have automatic defrost.
- Estimated energy cost based on a national average electricity cost of 12 cents per kWh.