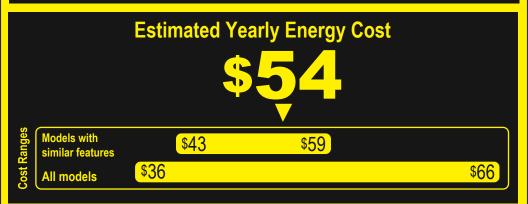

- Your cost will depend on your utility rates and use.
- Both cost ranges based on models of similar size capacity.
- Models with similar features have automatic defrost.
- Estimated energy cost based on a national average electricity cost of 12 cents per kWh.