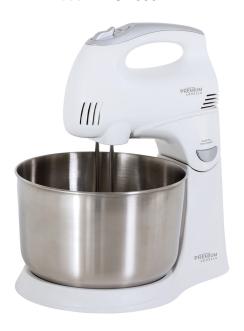

# Hand and Stand Mixer 4.5 qt

Model: PHSM300

#### DESCRIPTION

- 4.5 QT Stainless steel bowl.
- 5-Speeds for blending, mixing and kneading more easily.
- Dual-Function: hand mixer and stand mixer.
- Eject button with safety device: Blocked while the unit is working.
- Turbo function with safety device.
- With push to tilt / lower button.
- Includes: 1 set of beaters and 1 set of dough hooks.
- Powerful Motor: 300 Watts.