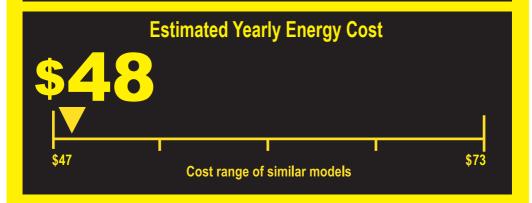

## Compare ONLY to other labels with yellow numbers.

Labels with yellow numbers are based on the same test procedures.

**Estimated Yearly Electricity Use** 

- Your cost will depend on your utility rates and use.
- Both cost ranges based on models of similar size capacity.
- Models with similar features have partial automatic defrost.
- Estimated energy cost is based on a national average electricity cost of 12 cents per kWh.