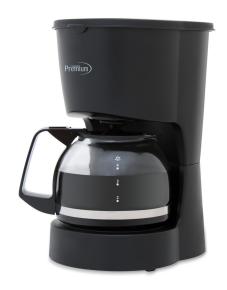

# 4-Cup Coffee Maker

Model: PCM5422B

#### DESCRIPTION

- Removable, washable and reusable filter.
- Warming plate keeps coffee hot automatically.
- Pause to serve function.
- Glass carafe with 4 cups capacity.
- On/Off switch with indicator light.
- Translucent water tank with level marks.

- Space saving design.
- Anti-drip Feature.
- Non-Slip Feet.
- Compatible with # 2 cone paper filters suitable for 4-cup coffee makers.
- Power: 600 Watts.