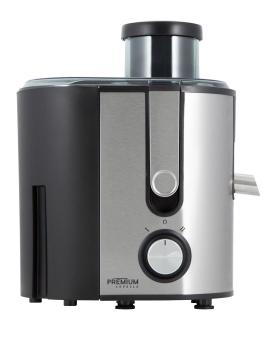

# Juice Extractor

Model: PJE648

#### DESCRIPTION

- Stainless Steel filter basket and blade assembly.
- 2 Speeds for higher juice output.
- 2.5 in diameter feeding tube for juicing whole vegetables and fruits.
- 40.5 oz Removable pulp collector.

- Detachable parts for easier cleaning.
- 11.8 oz juice jug.
- With anti-drip function.
- Powerful motor: 400 Watts.