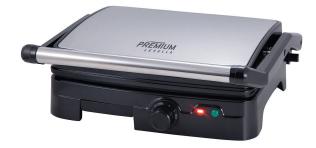

# **4-Slice Panini Maker**

Model: PPN41

## DESCRIPTION

- Cool touch handle.
- Brushed stainless steel decoration.
- Large cooking space of 103 sq in.
- Open fully flat 180° to use as a grill.
- Non-stick coated plates.

- Power on and ready to cook indicator lights.
- Drip tray included.
- Powerful wattage for fast cooking.
- Power: 1,400 Watts.