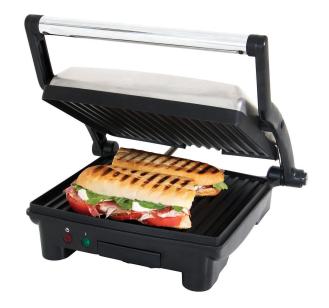

## Panini Maker

Model: PPN40

## DESCRIPTION

- Top plate height adjust automatically.
- Open flat as a grill.
- Large cooking space of 84 sq in.
- Brushed stainless steel.
- Skid resistant feet.

- Non-stick coated plates.
- Power on and ready to cook indicator light.
- Drip tray included.
- Powerful wattage for fast cooking.
- Power: 1,400 Watts.