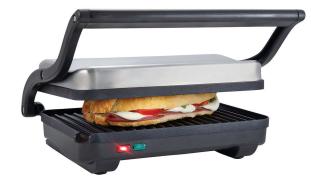

# 2-Slice Panini Maker

Model: PPN21

## DESCRIPTION

- Floating hinge system automatically adjusts to variable sizes of toaster, meat or snack.
- Non-stick coated plates.
- Large cooking space of 70 sq in.
- Brushed stainless steel decoration.

- Power on and ready to cook indicator lights.
- Drip tray included.
- Powerful wattage for fast cooking.
- Power: 1,000 Watts.