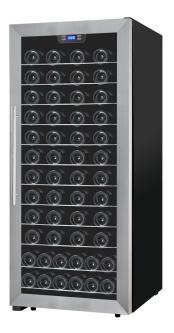

# Wine Cooler 94 Bottle

Model: PWC946KS

#### DESCRIPTION

- Bottle capacity: 94 Bottle
- 10 + 1 Wire shelves
- Interior fan for better cooling performance
- Auto frost
- Interior LED whit light
- SS door frame with SS tube handle
- High quality and low vibration compressor
- Reversible door

- 2 Layers of full wiew temped glass
- Black cabinet and liner
- Adjustable feet
- Memory function
- High/Low temperature alarm
- Winter heating element
- Power: 120 Watts