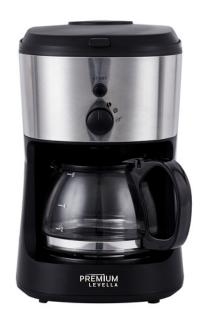

#### **DESCRIPTION**

- Brew Coffee Beans Or Ground Coffee Powder Directly
- Grinding Lead Time: 20 s Standard And 28 s Finer. Brewing Time 7-8 min
- Removable Bean Grinding Storage With Stainless Steel Blades And Filter Basket. Dishwasher Safe
- Coffee bean: 30-35 g (5-6 spoons)
- Grinding leadtime: 20 s standard/ 28 s finer
- Brewing time 7-8 min

- ■6-Cup Water tank capacity
- ■6-Cup Glass carafe with measure spoon
- ■Power: 650 Watts
- Easy to Operate. Start button, On/Off power switch with function includes.