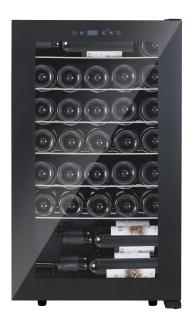

# Wine cooler 34 bottle

Model: PWC337KB

#### **DESCRIPTION**

- Bottle capacity: 34 Bottle
- 5 + 1 + 1 Wire shelves.
- Auto frost
- LED white lighting on top.
- Full glass door with a recessed handle.
- 2 layers of full view temped glass.

- Exterior electronic touch control with white lighting.
- Black cabinet and liner.
- Adjustable feet.
- Memory function.
- High/Low temperature alarm.
- Winter heating element.