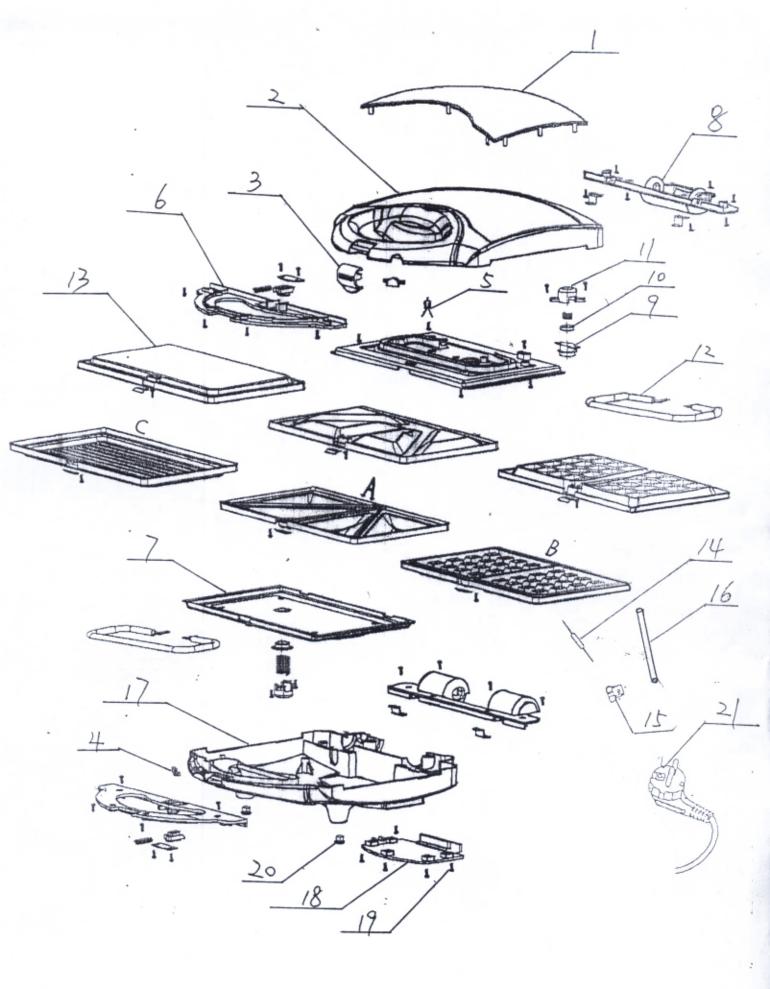

| I   | a. a. cover      | 1  | F18             |
|-----|------------------|----|-----------------|
| 2   | LID              | 1  | 140°C PEA-151J  |
| 3   | LOCKER           | 1  | PP SE331        |
| 4   | LAMP COVER       | 2  | 137°C PC2200    |
| 5   | INDICATE LAMP    | 2  | 75KQ 0.125W     |
| 6   | HANDLE           | 2  | 140°C PFA-151J  |
| 7   | HEATING ELEMENT  | 2  | ADC12 铝         |
| 8   | XXIS             | 2  | PA66            |
| 9   | THERMOSTAT       | 1  | 180°C KSD       |
| 0   | INSULATION PAPER | 1  | PA66            |
| 1   | THERMOSTAT COVER | 2  | PA66            |
| 2   | HEATING ELEMENT  | 2  | AC230V 750W     |
| 3   | PLATE            | 6  | ADC12 铝 (A、B、C) |
| 14  | THMERMO PUSE     | 1  | AC250V 10A 240℃ |
| 5   | PRESSER          | 1  | F18             |
| 16  | SILCON TUBE      | 1  | SGS-40          |
| 17  | BOTTOM COVER     | 1  | 140°C PFAT151J  |
| 18. | CONECTION BOX    | 1  | PA66            |
| 19  | SCREW            | 60 | 国标 20#          |
| 20  | FEET "           | 2  | 80°C PVC-GB5593 |
| 21  | POWER CABLE      | 1  | AC250V 16A D03  |