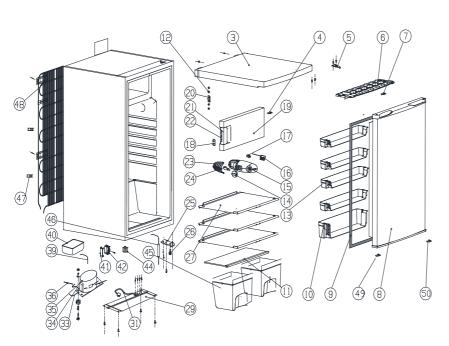

## Spare Parts List

-

| 1  | Cabinet                             |
|----|-------------------------------------|
| 3  | Top cover                           |
| 4  | Hinge bbalconyet of ice making door |
| 5  | Upper hinge assembly                |
| 6  | Support plate of top cover          |
| 7  | Door switch                         |
| 8  | Door                                |
| 9  | Door gasket                         |
| 10 | Lower door lower balcony            |
| 11 | Crisper cover                       |
| 12 | Door handle screw hole cover        |
| 13 | Lower door middle balcony           |
| 14 | Thermostat knob                     |
| 15 | Thermostat cover                    |
| 16 | Thermostat                          |
| 17 | Lamp holder assembly (E14)          |
| 18 | 4star door hinge base cover         |
| 19 | Door of ice making chamber          |
| 20 | Seat of freezer chamber door hinge  |
| 21 | Handle of freezer chamber door      |
| 22 | Handle spring                       |
| 23 | Lamp cover                          |
| 24 | Lamp Bulb (E14,110V)                |
| 25 | Lower hinge assembly                |
| 26 | Short adjust foot                   |
| 27 | Shelf of refrigerator chamber       |
| 29 | Compressor base support             |
| 31 | Power supply cord with plug         |
| 33 | Connecting wire of compressor       |
| 34 | Earthing wire of compressor         |
| 35 | Compressor(UKT60YAX)                |
| 36 | Process tube                        |
| 39 | Connecting tube (short)             |
| 40 | Drain pan                           |
| 41 | Base of wire box                    |
| 42 | Wire box                            |
| 44 | Long adjust foot                    |
| 45 | Crisper drawer                      |
| 46 | Drier filter (for R600a)            |
| 48 | Condenser                           |
| 49 | Lower door left aid-closer          |
| 50 | Lower door right aid-closer         |