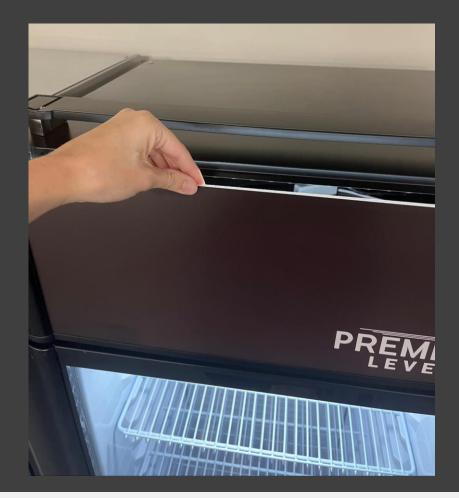

## Panel Size:

9.0 Cu. Ft. - front panel with logo is 8.5" x 19.5"

12.5 Cu. Ft. - front panel with logo is 8.5" x 21.5"

15.5 Cu. Ft. - front panel with logo is 8.5" x 22.5"

• Step 1: Locate the two screws on the top of the light box and loosen

• Step 2: Remove top panel from lightbox

• Step 3: Gently pull out front panel with logo.

Light box after front panel with logo is removed

• Step 4: Remove original sticker from front panel and replace with sticker of your choice