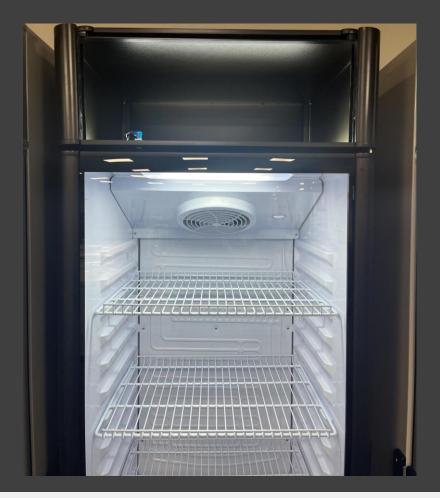

• Step 2: Remove top panel from lightbox

• Step 3: Gently pull out front panel with logo.

Light box after front panel with logo is removed

• Step 4: Remove original sticker from front panel and replace with sticker of your choice