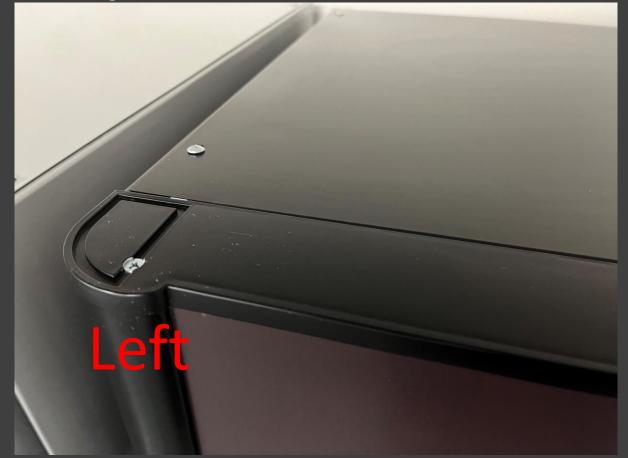

## Panel Size:

9.0 Cu. Ft. - front panel with logo is 8.5" x 19.5"

12.5 Cu. Ft. - front panel with logo is 8.5" x 21.5"

15.5 Cu. Ft. - front panel with logo is 8.5" x 22.5"

• Step 1: Locate the two screws on the top of the light box and loosen