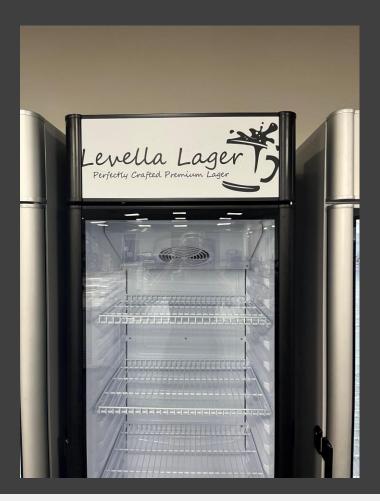

• Step 5: Insert panel with new sticker back into the lightbox

• Step 6: Place top panel back and tighten screws

• Step 7: Enjoy the finished product!