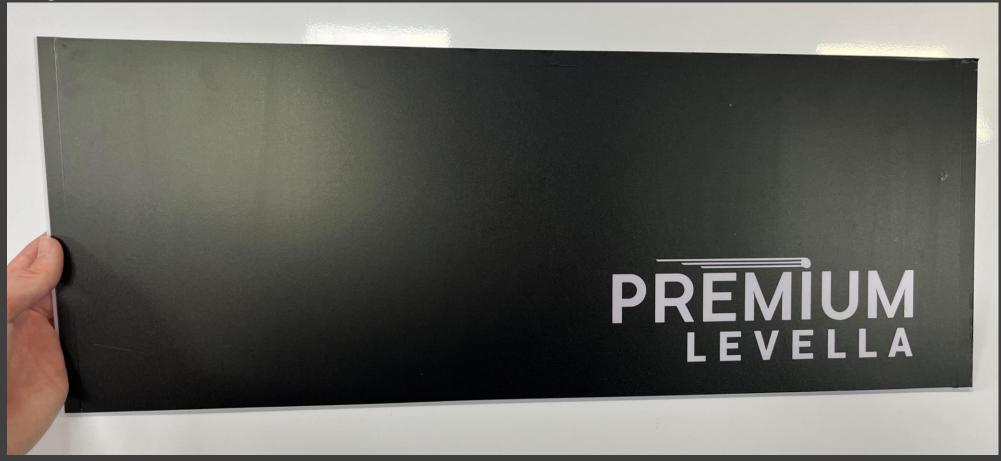

• Step 2: Remove top panel from lightbox

• Step 3: Gently pull out front panel with logo.

Light box after front panel with logo is removed

• Step 4: Remove original sticker from front panel and replace with sticker of your choice

• Step 5: Insert panel with new sticker back into the lightbox

• Step 6: Place top panel back and tighten screws

• Step 7: Enjoy the finished product!