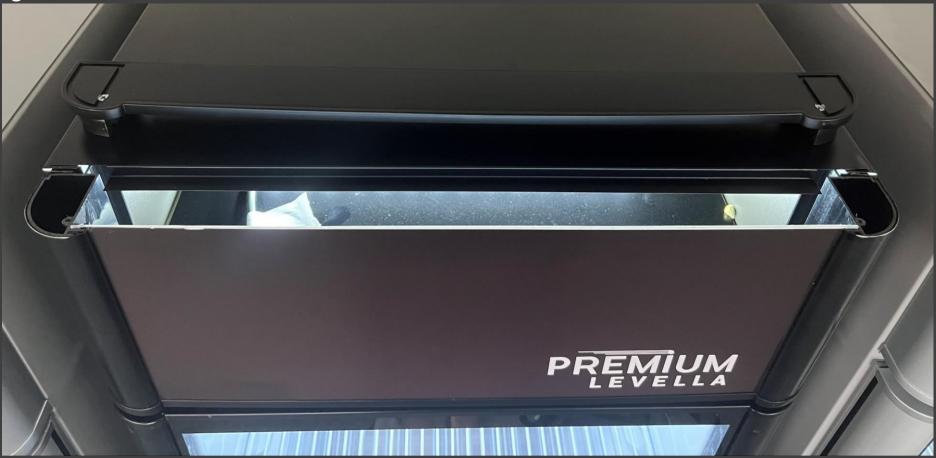

• Step 2: Remove top panel from lightbox

• Step 3: Gently pull out front panel with logo.

Light box after front panel with logo is removed

• Step 4: Remove original sticker from front panel and replace with sticker of your choice