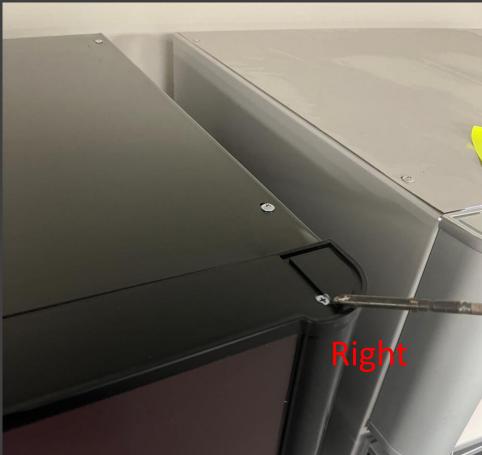

## Panel Size:

9.0 Cu. Ft. - front panel with logo is 8.5" x 19.5"

12.5 Cu. Ft. - front panel with logo is 8.5" x 21.5"

15.5 Cu. Ft. - front panel with logo is 8.5" x 22.5"

• Step 1: Locate the two screws on the top of the light box and loosen