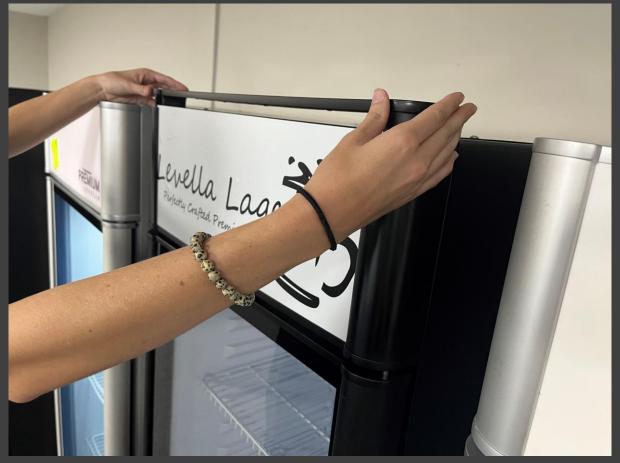

• Step 2: Remove top panel from lightbox

• Step 3: Gently pull out front panel with logo.

Light box after front panel with logo is removed

• Step 4: Remove original sticker from front panel and replace with sticker of your choice

• Step 5: Insert panel with new sticker back into the lightbox

• Step 6: Place top panel back and tighten screws

• Step 7: Enjoy the finished product!