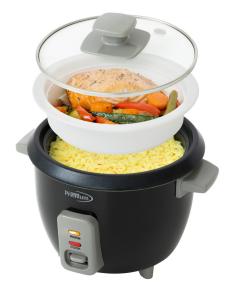

# 6-cup Rice cooker and steamer

Model: PRC0635B

#### DESCRIPTION

- 3 Cups uncooked rice/ 6 Cups cooked rice capacity.
- Includes removable steamer for cooking healthier meals.
- Cook and warm setting with indicator lights.
- Tempered glass lid.

- Removable nonstick cooking pot.
- Rice paddle and measuring cup included.
- Power: 300 Watts