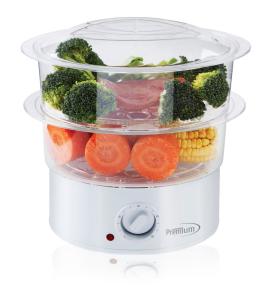

# **Double Tiered Electric Steamer**

Model: PS200

### **DESCRIPTION**

- Food Capacity: 3.7 Quart
- Water Tank Capacity: 17 fl. oz.
- 60-minute timer with auto-off.
- Two steam bowls allow you to cook different kinds of food simultaneously.
- Cook healthy foods without adding fat or oils.
- Ideal for cooking grains, vegetables, eggs, meat, poultry, fish and shellfish.
- Dishwasher safe removable containers and lid.
- Compact storage: bowls and lid nest for easier storage.
- Power: 400 W.