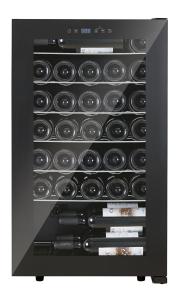

# Wine Cooler 34 Bottle

Model: PWC337KB

#### **DESCRIPTION**

- Bottle capacity: 34 Bottle
- 5 + 1 + 1 Wire shelves.
- Auto frost
- LED white lighting on top.
- Full glass door with a recessed handle.
- 2 layers of full view temped glass.

- Exterior electronic touch control with white lighting.
- Black cabinet and liner.
- Adjustable feet.
- Memory function.
- High/Low temperature alarm.
- Winter heating element.